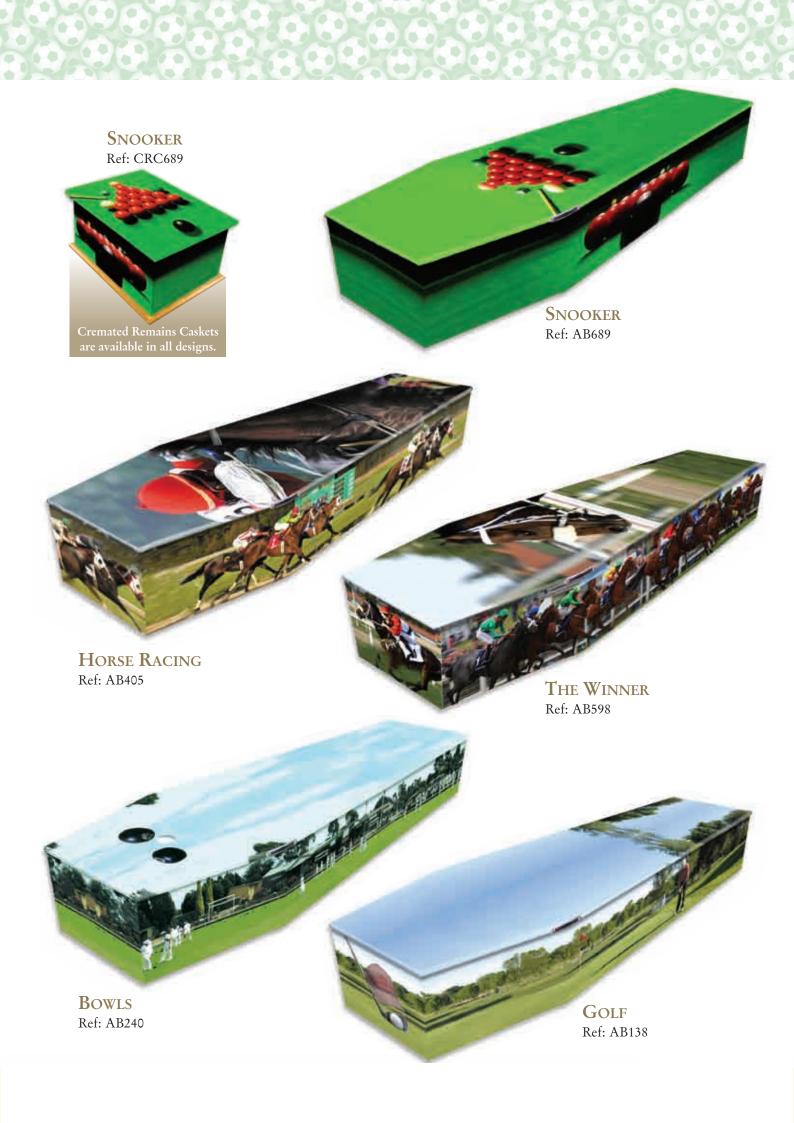

#### Sports

Whether your loved one was a lifelong football supporter, enjoyed extreme sports or slightly gentler pursuits such as lawn bowls, a picture coffin which reflects their hobby provides a lasting farewell. Our designs feature a wide range of sports, and if you want to feature a favourite team, let us help you.

**CRICKET** Ref: AB137

0-07

SHOOTING SUNSET Ref: AB414

> THE RALLY Ref: AB659

COFFINS CAN BE SUPPLIED WITH OR WITHOUT HANDLES SEE PAGE 57

> SKATEBOARDING EXTREME Ref: AB594