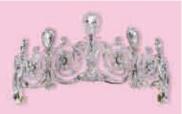

## Glitz and Glamour

Featuring hand-applied Swarovski crystals and shimmer coating, Glitz and Glamour is an exclusive range designed to create a very glamorous farewell to that special person. The crystals are perfect for highlighting names and features such as delicate hearts and flowers, while the shimmer coating adds a touch of frosted sparkle to a plain background.

Glitz and Glamour designs can be applied to all styles of picture coffin, but please note that those featuring crystals are only suitable for burial – ask our team for advice.

Head end view with crystals applied to the tiara