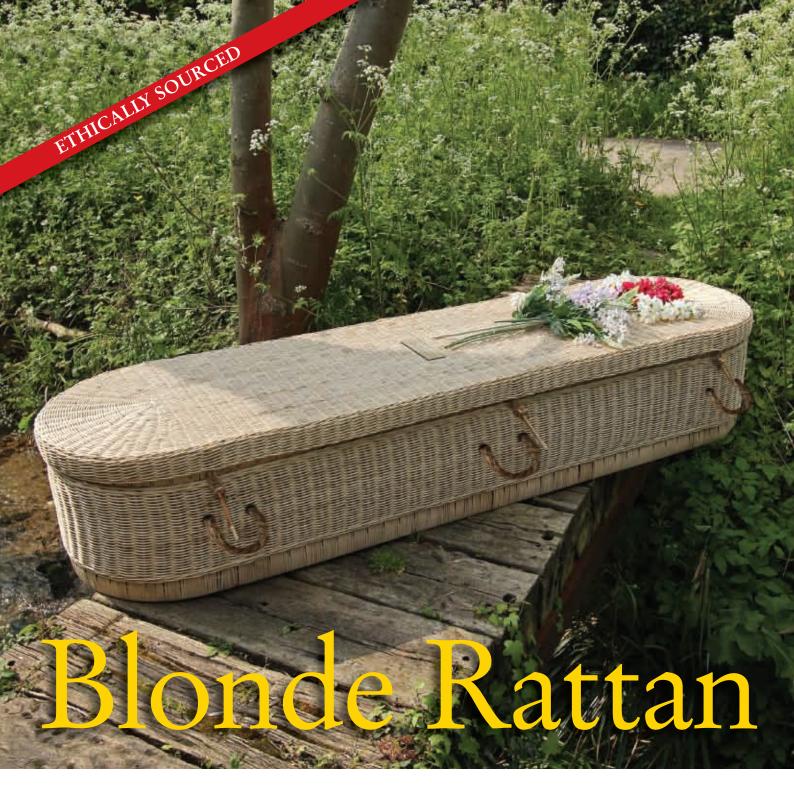

Also available in white

ur pretty blonde rattan coffins are hand-crafted by skilled weavers using the best sustainable and natural materials. Built with a solid mango wood frame for strength and practicality, they are 100% biodegradable and ideal for those looking for an eco-funeral.

Suitable for burial/cremation and perfect for natural burial grounds.