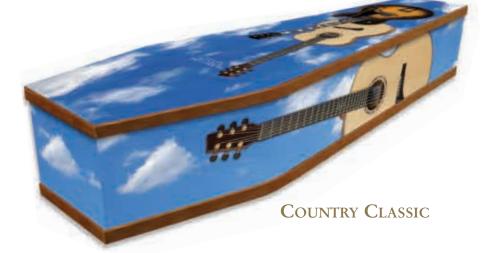

## Musical

Music soothes the soul, and at a time of grief special music has very special memories. Our musical picture coffin designs speak volumes, so if the person you loved played an instrument or enjoyed a particular piece of music or a song, we can reflect that in a very special design.