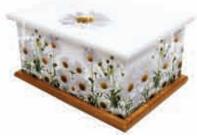

#### Memory Box

A beautiful keepsake for families, this box comes complete with a brass lock and key to keep the contents secure and private. The lid is attached with an elegant brass chain and has an inner oak tray to hold smaller keepsakes.

Approximate size of both wooden personalised boxes: 11.75" x 8.75" x 6.5" 300mm x 220mm x 162mm.

SPECIAL MEMORY Ref: 632 Size: 29cm x 20 x 13cm

A beautiful wooden memory box with removeable top tray. Inside holds three photographs.