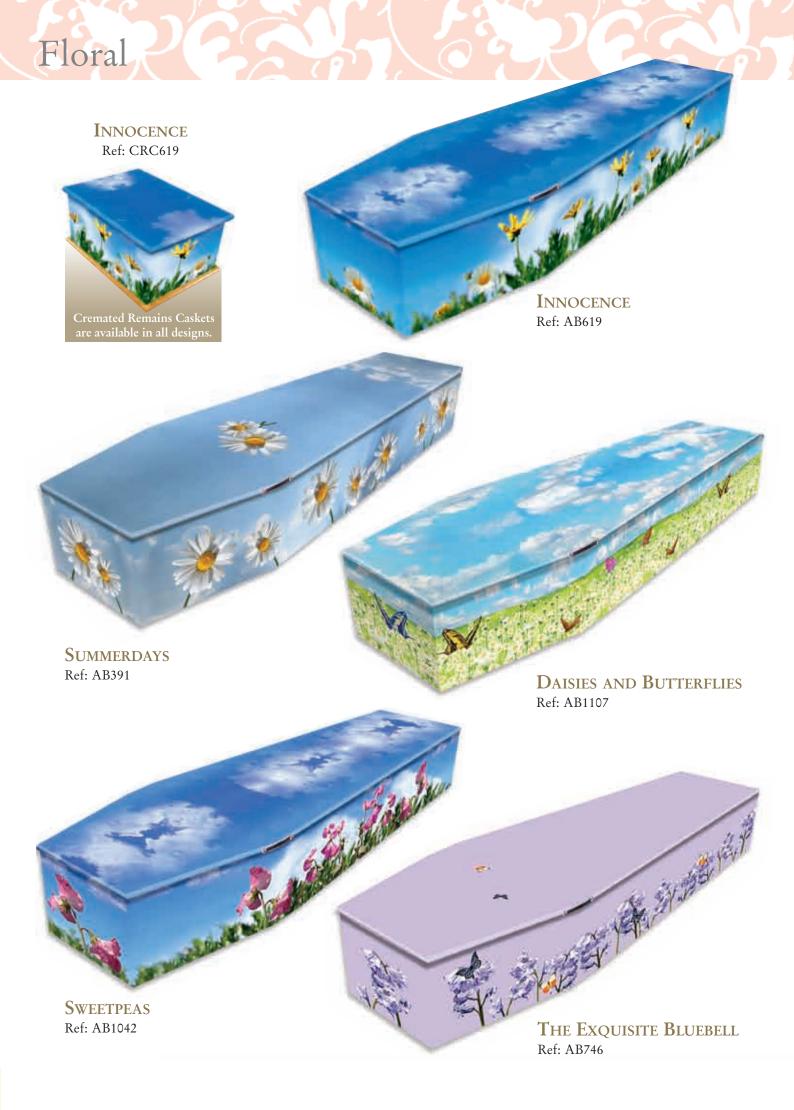

#### Floral

From romantic roses to daisy-filled summer days, from cherry blossom in Spring to autumnal glory – if a bouquet of special flowers or a time of year brings special memories of your loved one, we can design a beautiful picture coffin to match your wishes.