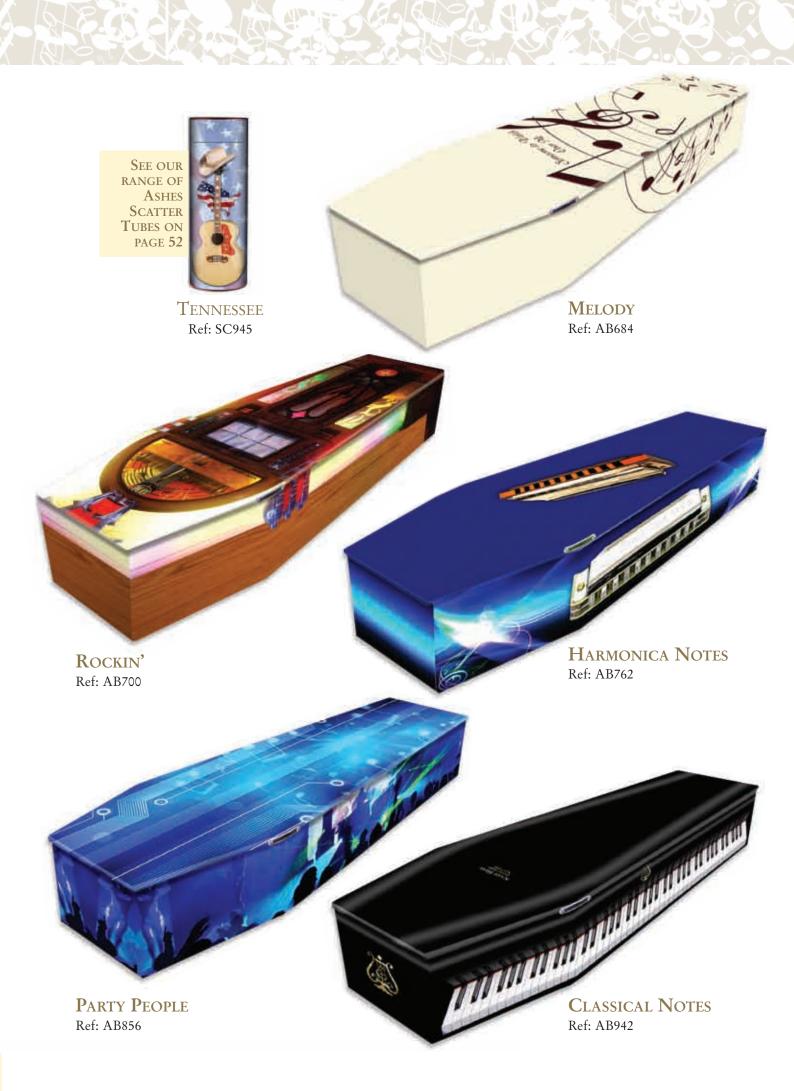

## Musical

Music soothes the soul, and at a time of grief special music has very special memories. Our musical picture coffin designs speak volumes, so if the person you loved played an instrument or enjoyed a particular piece of music or a song, we can reflect that in a very special design.

> **TUNES** Ref: AB613

> > SILENT TUNE Ref: AB681

WHITE MUSICAL Ref: AB365

#### Musical

Can I thank everyone for all their help in producing such an amazing coffin for my husband Steve. I must say I was very worried what it was going to be like, but now I know there was no need. It was truly amazing, and made me feel so much better that Steve was laid to rest surrounded by people that loved him. Kevin will always be in my heart for helping us achieve such a perfect resting place for Steve. Kindest regards

MRS BARTLETT AND FAMILY

**SPEAKERS** Ref: AB446

VIOLIN MUSIC Ref: AB1027

**ROCK FESTIVAL** Ref: AB859

MUSICAL NOTES Ref: AB353 Briet

BOOM BOX Ref: AB941

DY

**TENNESSEE** Ref: AB945

Generi, We went to see my Dad today and where totally overwhelmed by the quality of the work you guys have done for my Dad's casket. Everyone at the service commented on the casket and said how wonderful it looked. Again, thank you. Regards