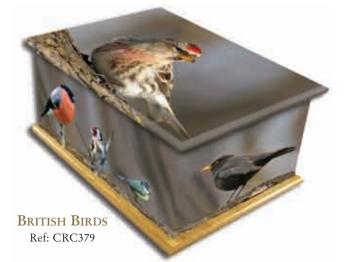

#### BRITISH BIRDS ON SKY Ref: AB379B

REMEMBER ALL OUR COFFINS CAN HAVE NAMES, DATES AND NICKNAMES PRINTED ON THE LID

 $\infty$ 

BRITISH BIRDS CANDLE Ref: 379

BRITISH BIRDS Ref: CRC379

Cremated Remains Caskets are available in all designs.

BRITISH BIRDS Ref: AB379