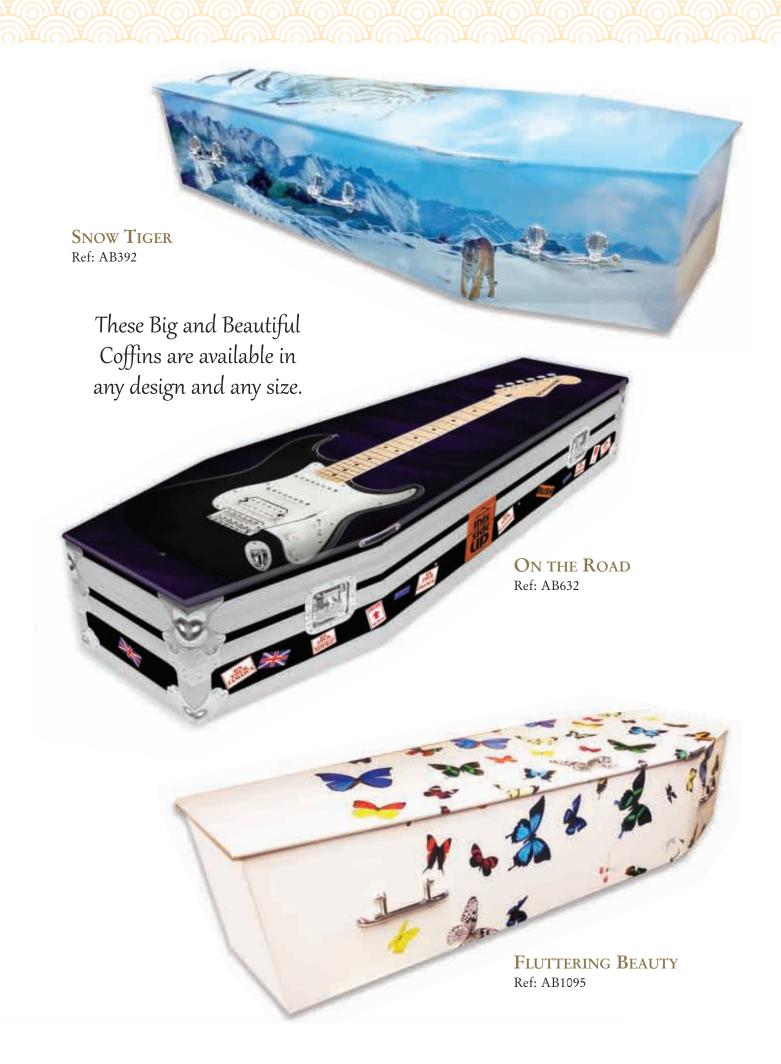

## Big & Beautiful Range

A s individual as you' is our motto, and we believe that everyone should have the opportunity to choose one of our stunning Colourful Coffins designs in sizes to fit all; the Big and Beautiful range of wooden picture coffins or caskets provides the perfect backdrop for our range of designs.

032

**ROUTE 66** Ref: AB1199

A truely impressive and awesome last gift

> FLYING SCOTSMAN Ref: AB120

FIN

THE BIRD BOX Ref: AB1188

#### Classic Woodtrim

Offering an alternative to the fully-wrapped wooden coffin, our Classic Coffins range combines an individual design with a smart varnished wooden trim around the top and bottom of the coffin. This is suitable for both burial and cremation and also for most natural burial grounds.