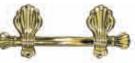

## Handles and Wreath Holders

A t Colourful Coffins you can choose every element of the coffin, including handles and wreath holders. All coffins intended for burial come with handles, however they can be optional for cremation coffins. If you are choosing a cardboard coffin, please note these are normally supplied with material or rope handles.

Solid metal handles for burial only are available at a small additional cost.

Silver and Gold Bar Handles

Rope Handles

York Gold

Linen Handles

Wreath holders are available in two different styles, and coffin or casket caps can be supplied in gold or silver.