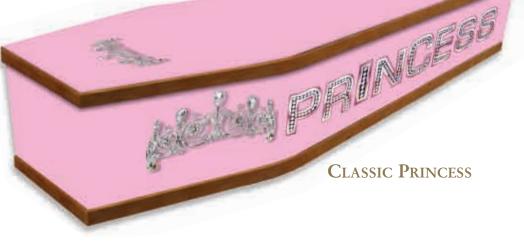

## Glitz and Glamour

Featuring hand-applied Swarovski crystals and shimmer coating, Glitz and Glamour is an exclusive range designed to create a very glamorous farewell to that special person. The crystals are perfect for highlighting names and features such as delicate hearts and flowers, while the shimmer coating adds a touch of frosted sparkle to a plain background.

Glitz and Glamour designs can be applied to all styles of picture coffin, but please note that those featuring crystals are only suitable for burial – ask our team for advice.

Head end view with crystals applied to the tiara