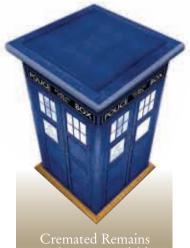

> POLICE BOX Ref: CRC514

Cremated Remains Caskets are available in all designs.

THE GLITTERBALL Ref: AB615

> POLICE BOX Ref: AB514