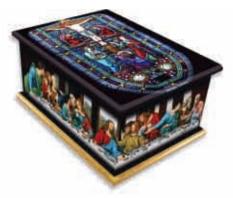

## Religious

We know that an individual's faith is extremely important to them and their family, and choosing a picture coffin design which represents that faith can bring great comfort.

Talk to our team, who can help you choose the right design.

ROSARY

Ref: AB102

My Angel Ref: AB1026

A rosary made from a circular string of beads complete with a pendant crucifix, draped over a beautiful pink coffin.

LAST SUPPER Ref: AB101

Jay's Angel: For some moments in life there are just no words

# PINK ROSES Ref: CRC555 **PINK ROSES** Ref: AB555 Cremated Remains Caskets are available in all designs. HEAVENLY ANGEL Ref: AB603 LAST SUPPER 23 PSALM Ref: AB556 **CALVARY SUNSET** Ref: AB822