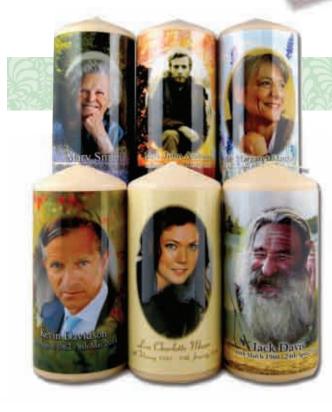

#### Candles

Colourful Coffins Remembrance Candles are personalised momentos of a loved one. The colourful laminated image is fitted around a church quality 65 hour candle 20cm high (8"). They come in six standard backgrounds:

- Bluebells
- Sunset
- Lilac
- Poppies
- Plain cream
- Fishing

Or for an extra cost they can be personalised with any background image, or to match a Colourful Coffin.

Well my dad wasn't a church goer. He was all about life and doing things, we saw a leaflet from you guys with pictures of Land Rover jeeps in the summer countryside. My dad loved these jeeps and had one himself . Then we thought wouldn't it be great if we could have a pic of dad in his jeep on the coffin. You kindly said yes and that opened the floodgate! We thought well if you can have one pic of him, why can't it be covered his pictures! And this led to my dad's beautiful coffin which left everyone open mouthed.