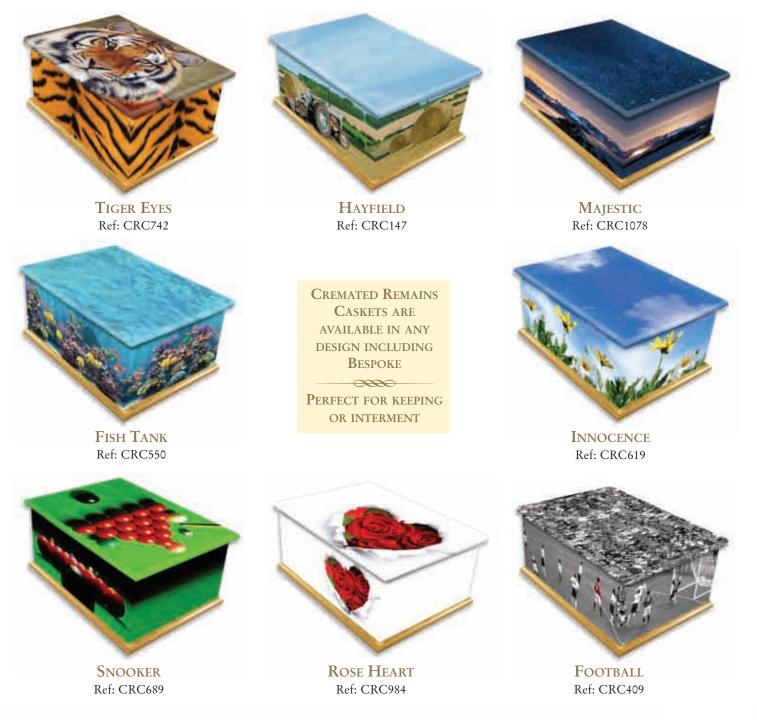

#### Animals and Pets

As a nation of animal lovers, we are often asked to include much-loved pets or favourite animals and birds in our designs. Whether your loved one enjoyed a walk on the wild side, enjoyed birdwatching or horse-racing, or had a special pet, we can incorporate that into our designs.

#### THE LEOPARD Ref: CRC836

Cremated Remains Caskets are available in all designs.

THE LEOPARD Ref: AB836

COFFINS CAN BE SUPPLIED WITH OR WITHOUT HANDLES

SEE PAGE 57

ROARING LIONS Ref: AB1132

#### BRITISH BIRDS ON SKY Ref: AB379B

REMEMBER ALL OUR COFFINS CAN HAVE NAMES, DATES AND NICKNAMES PRINTED ON THE LID

 $\infty$ 

BRITISH BIRDS CANDLE Ref: 379

BRITISH BIRDS Ref: CRC379

Cremated Remains Caskets are available in all designs.

SHARK Ref: AB1076 HAYFIELD Ref: AB147

Ref: AB891

DOWN ON THE FARM

HAYFIELD Ref: CRC147

Cremated Remains Caskets are available in all designs.

FARM LIFE Ref: AB1087

COFFINS CAN BE SUPPLIED WITH OR WITHOUT HANDLES SEE PAGE 57

> FOOTBALL STADIUM Ref: AB408

....

DAYTIME KICKOFF Ref: AB830 FOOTBALL STADIUM Ref: CRC408

Cremated Remains Caskets are available in all designs.

**RED AND WHITE** Ref: AB551

SEE HOW YOU CAN MODIFY YOUR COFFIN