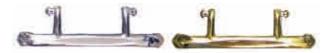

## Handles and Wreath Holders

A t Colourful Coffins you can choose every element of the coffin, including handles and wreath holders. All coffins intended for burial come with handles, however they can be optional for cremation coffins. If you are choosing a cardboard coffin, please note these are normally supplied with material or rope handles.

Solid metal handles for burial only are available at a small additional cost.

Silver and Gold Bar Handles

Rope Handles

York Gold

Linen Handles

Wreath holders are available in two different styles, and coffin or casket caps can be supplied in gold or silver.