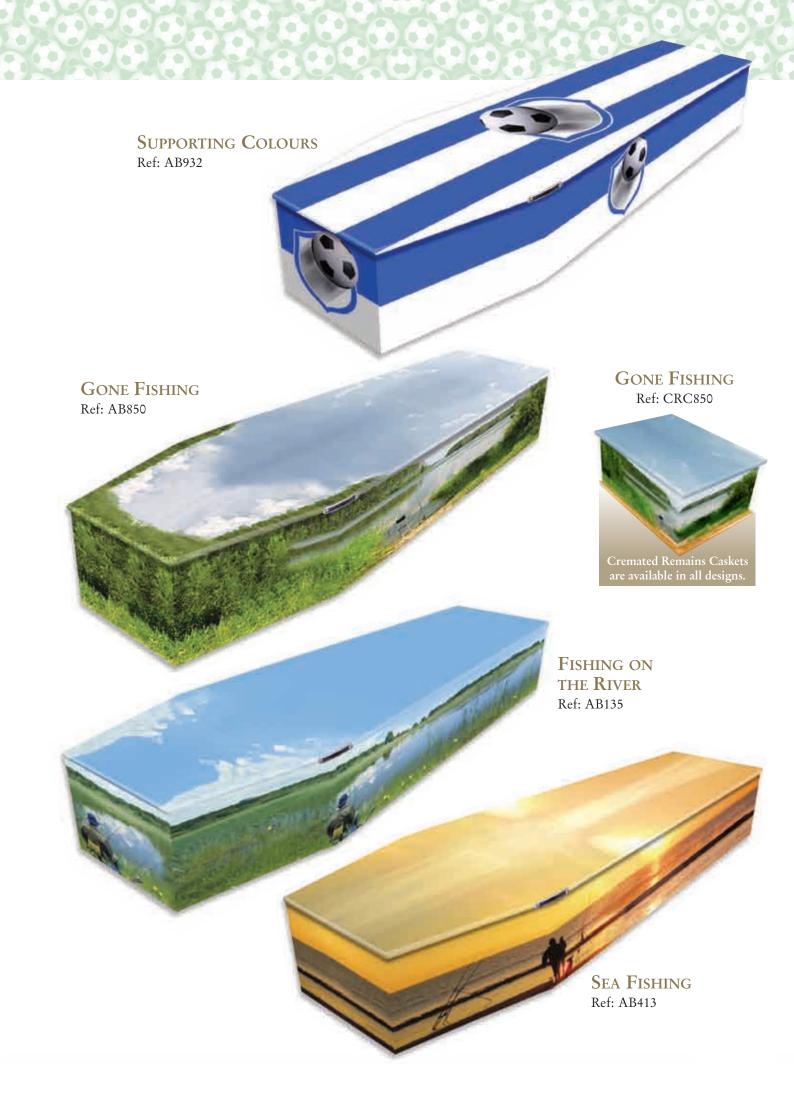

#### Sports

Whether your loved one was a lifelong football supporter, enjoyed extreme sports or slightly gentler pursuits such as lawn bowls, a picture coffin which reflects their hobby provides a lasting farewell. Our designs feature a wide range of sports, and if you want to feature a favourite team, let us help you.

> FOOTBALL STADIUM Ref: AB408

....

DAYTIME KICKOFF Ref: AB830 FOOTBALL STADIUM Ref: CRC408

Cremated Remains Caskets are available in all designs.

**RED AND WHITE** Ref: AB551

SEE HOW YOU CAN MODIFY YOUR COFFIN

SEE PAGE 36

ORANGE AND BLACK Ref: AB551a

ins