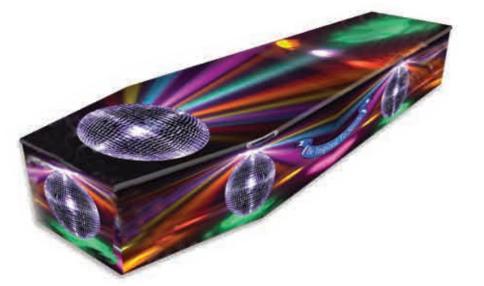

> POLICE BOX Ref: CRC514

Cremated Remains Caskets are available in all designs.

THE GLITTERBALL Ref: AB615

> POLICE BOX Ref: AB514