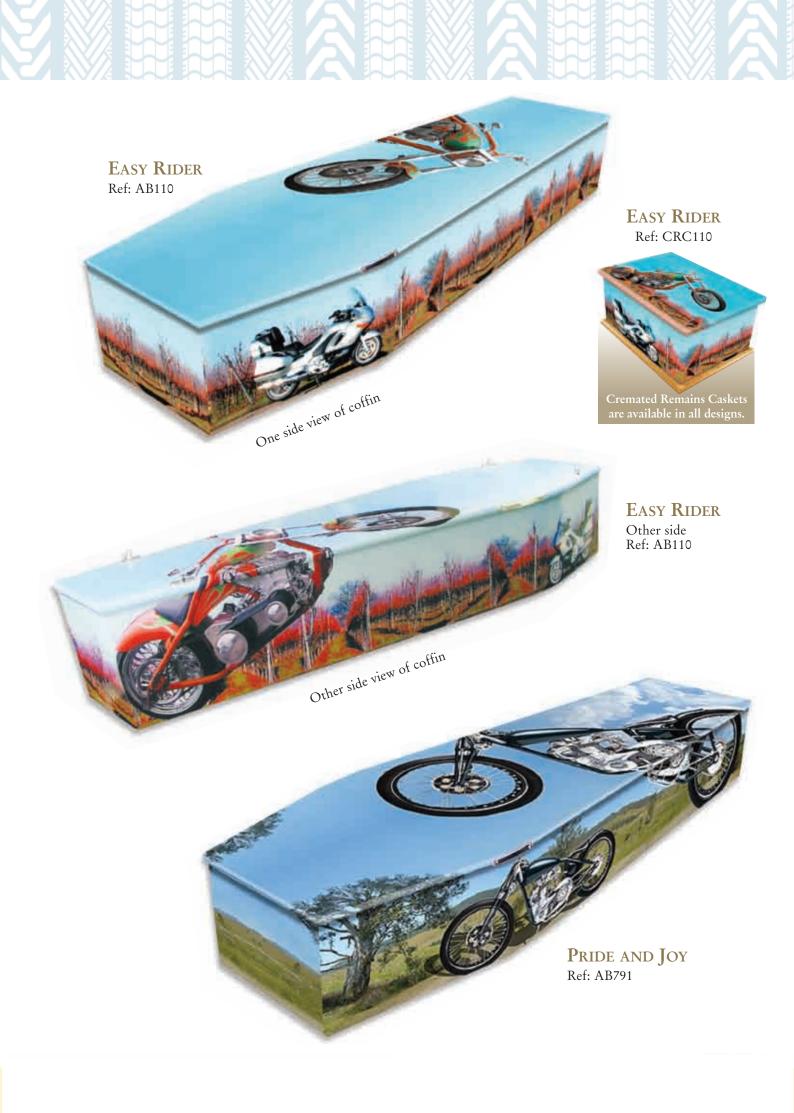

#### Transport

Trains, planes and automobiles... whichever your loved one's preferred method of transport we have a picture coffin to match. So whether he or she enjoyed life on the open road, went trainspotting every weekend or loved flying round the world, you'll find the perfect design right here.

## Transport

I wanted to drop you a note to say a big heartfelt 'thank you' for the stunning drag racing themed coffin that was designed for Robert, my beloved husband. The finished article based on the photos/pictures I sent was absolutely beautiful and captured him so well. It has provided so much comfort to me, knowing that his final journey was completely 'at one' with one of the great passions of his life.

MRS MARGARET VANE

DESTINATION UNKNOWN Ref: AB947

LONDON CAB Ref: AB905

> FIRE TRUCKS Ref: AB1011

ON THE BUSES Ref: AB566