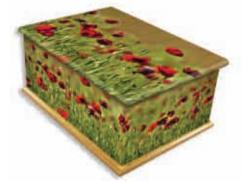

## Memory Boxes

#### Memory Box

A beautiful keepsake for families, this box comes complete with a brass lock and key to keep the contents secure and private. The lid is attached with an elegant brass chain and has an inner oak tray to hold smaller keepsakes.

Approximate size of both wooden personalised boxes: 11.75" x 8.75" x 6.5" 300mm x 220mm x 162mm.

SPECIAL MEMORY Ref: 632 Size: 29cm x 20 x 13cm

A beautiful wooden memory box with removeable top tray. Inside holds three photographs.