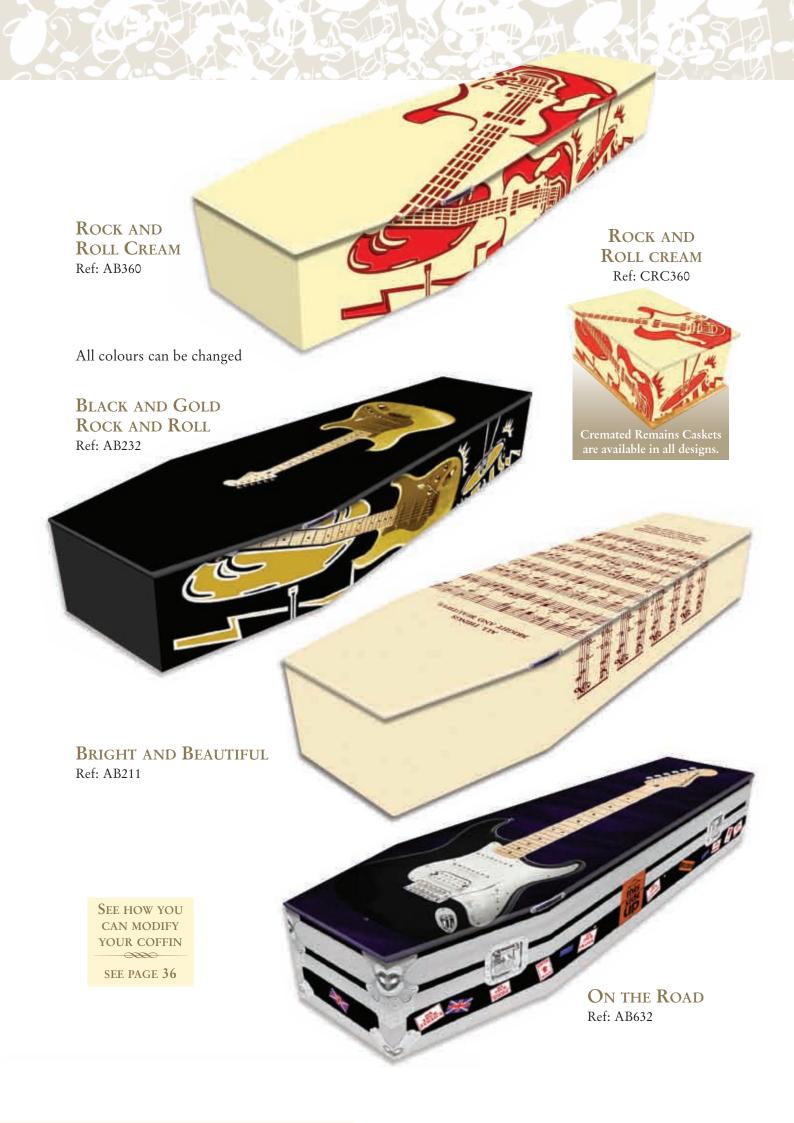

## Musical

Music soothes the soul, and at a time of grief special music has very special memories. Our musical picture coffin designs speak volumes, so if the person you loved played an instrument or enjoyed a particular piece of music or a song, we can reflect that in a very special design.

> **TUNES** Ref: AB613

> > SILENT TUNE Ref: AB681

WHITE MUSICAL Ref: AB365

#### Musical

Can I thank everyone for all their help in producing such an amazing coffin for my husband Steve. I must say I was very worried what it was going to be like, but now I know there was no need. It was truly amazing, and made me feel so much better that Steve was laid to rest surrounded by people that loved him. Kevin will always be in my heart for helping us achieve such a perfect resting place for Steve. Kindest regards

MRS BARTLETT AND FAMILY

**SPEAKERS** Ref: AB446

VIOLIN MUSIC Ref: AB1027

**ROCK FESTIVAL** Ref: AB859

MUSICAL NOTES Ref: AB353 Briet

BOOM BOX Ref: AB941