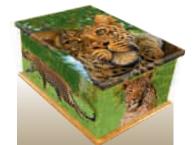

#### THE LEOPARD Ref: CRC836

Cremated Remains Caskets are available in all designs.

THE LEOPARD Ref: AB836

COFFINS CAN BE SUPPLIED WITH OR WITHOUT HANDLES

SEE PAGE 57

ROARING LIONS Ref: AB1132