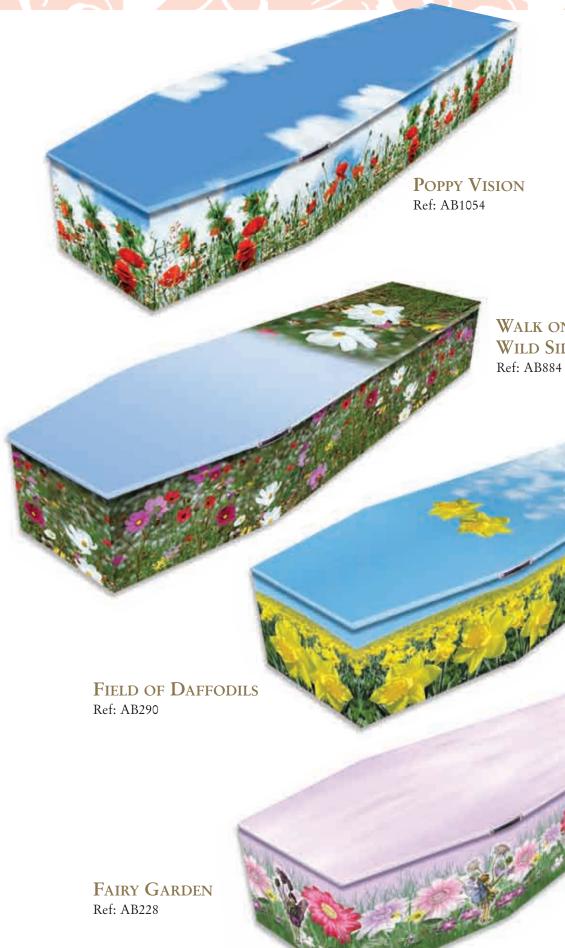

#### Floral

From romantic roses to daisy-filled summer days, from cherry blossom in Spring to autumnal glory – if a bouquet of special flowers or a time of year brings special memories of your loved one, we can design a beautiful picture coffin to match your wishes.