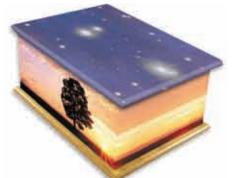

## Memory Boxes

#### Memory Box

A beautiful keepsake for families, this box comes complete with a brass lock and key to keep the contents secure and private. The lid is attached with an elegant brass chain and has an inner oak tray to hold smaller keepsakes.