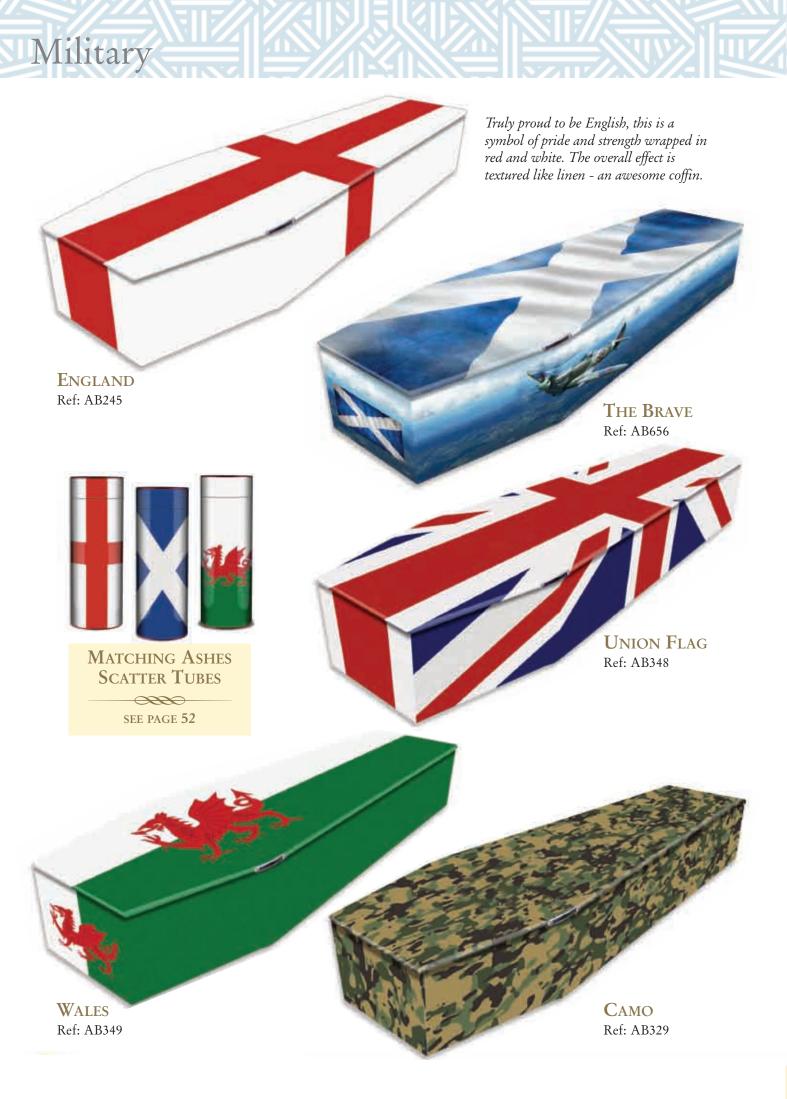

#### Military and Patriotic

Hi Kathy, Just a quick email to say thank you so much to you all for the fantastic design you created for my father's coffin. It looked absolutely brilliant on the day, and everyone commented on how good, and fitting it was for my Dad. Many thanks

SAFE IN THE AIR Ref: AB1108

IN THE NAVY Ref: AB1111

CREMATED Remains Caskets are available in all designs.

LANCASTER Ref: AB142 VICTORY IN THE SKIES Ref: AB844

**Remember** All Our COFFINS CAN HAVE NAMES, DATES AND NICKNAMES PRINTED ON THE LID.

**SPITFIRE** Ref: SC120

FIGHTER **PLANES** Ref: AB972

> **S**pitfires AT SUNSET Ref: CRC400

Cremated Remains Caskets are available in all designs.

**S**pitfires AT SUNSET Ref: AB400

VICTORIOUS

Cremated Remains Caskets are available in all designs.

VICTORIOUS Ref: AB883

**POPPIES** Ref: AB129

BRITISH AND PROUD Ref: AB345

**RULE BRITANNIA** Ref: AB333

One of the finest and most beautiful aircrafts ever built has been used in this design. The Spitfire is shown taking off with Hurricanes in formation flight on the lid.

**SPITFIRE** Ref: AB122

0.59