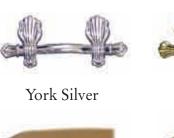

## Handles and Wreath Holders

A t Colourful Coffins you can choose every element of the coffin, including handles and wreath holders. All coffins intended for burial come with handles, however they can be optional for cremation coffins. If you are choosing a cardboard coffin, please note these are normally supplied with material or rope handles.

Solid metal handles for burial only are available at a small additional cost.

Silver and Gold Bar Handles

Rope Handles

York Gold

Linen Handles

Wreath holders are available in two different styles, and coffin or casket caps can be supplied in gold or silver.