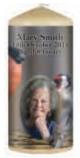

#### Candles

Colourful Coffins Remembrance Candles are personalised momentos of a loved one. The colourful laminated image is fitted around a church quality 65 hour candle 20cm high (8"). They come in six standard backgrounds:

- Bluebells
- Sunset
- Lilac
- Poppies
- Plain cream
- Fishing

Or for an extra cost they can be personalised with any background image, or to match a Colourful Coffin.

Well my dad wasn't a church goer. He was all about life and doing things, we saw a leaflet from you guys with pictures of Land Rover jeeps in the summer countryside. My dad loved these jeeps and had one himself . Then we thought wouldn't it be great if we could have a pic of dad in his jeep on the coffin. You kindly said yes and that opened the floodgate! We thought well if you can have one pic of him, why can't it be covered his pictures! And this led to my dad's beautiful coffin which left everyone open mouthed.