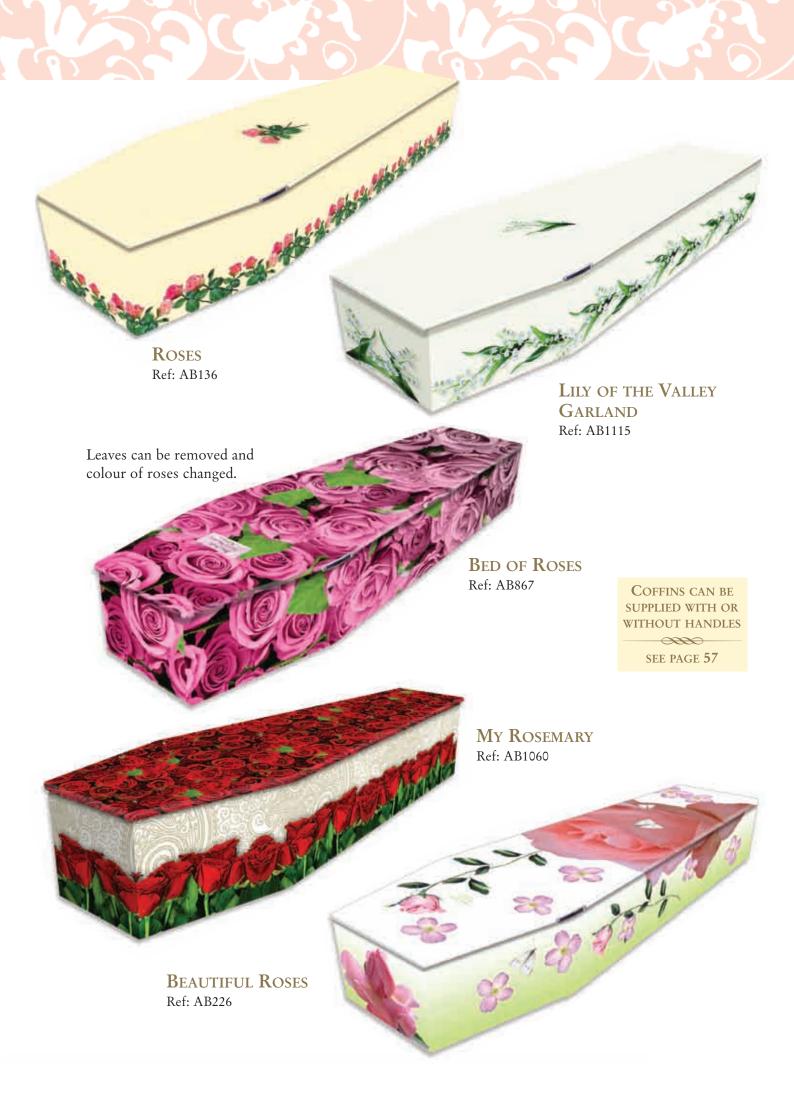

#### Floral

From romantic roses to daisy-filled summer days, from cherry blossom in Spring to autumnal glory – if a bouquet of special flowers or a time of year brings special memories of your loved one, we can design a beautiful picture coffin to match your wishes.