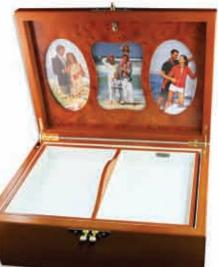

#### Memory Box

A beautiful keepsake for families, this box comes complete with a brass lock and key to keep the contents secure and private. The lid is attached with an elegant brass chain and has an inner oak tray to hold smaller keepsakes.

Approximate size of both wooden personalised boxes: 11.75" x 8.75" x 6.5" 300mm x 220mm x 162mm.

SPECIAL MEMORY Ref: 632 Size: 29cm x 20 x 13cm

A beautiful wooden memory box with removeable top tray. Inside holds three photographs.

#### Prestige Memory Box

These memory boxes also have a photograph frame on the inside.