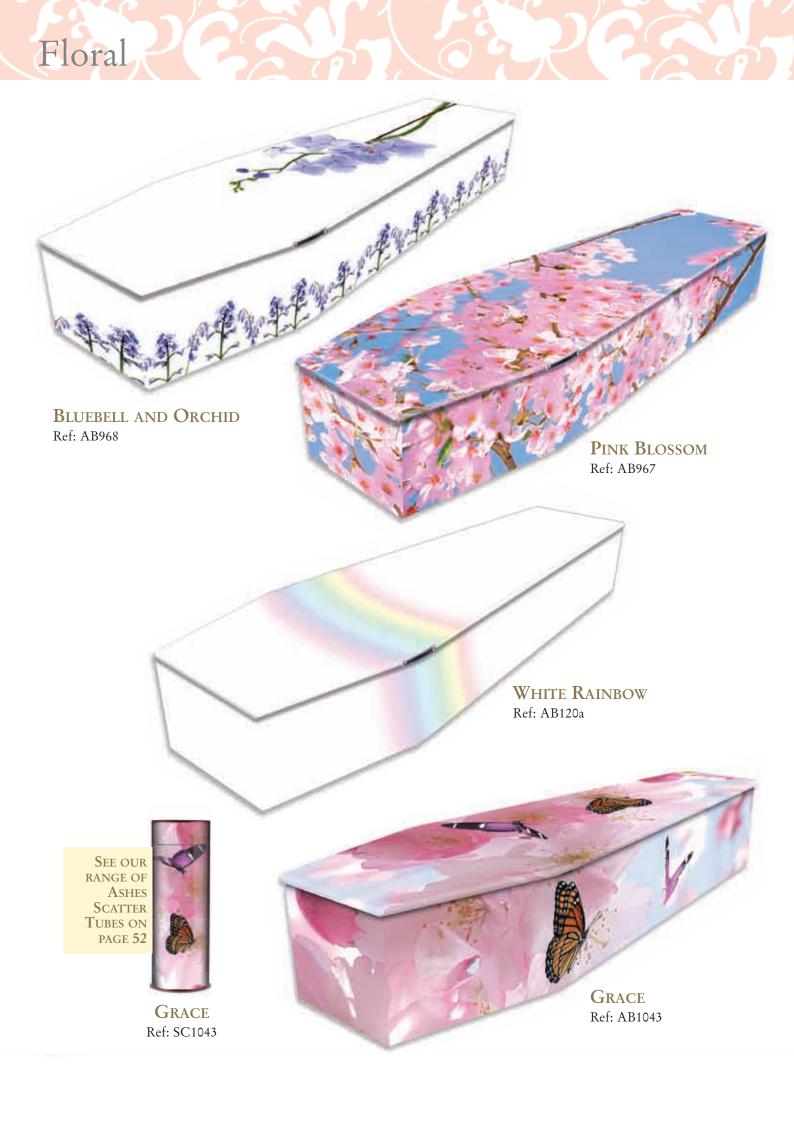

#### Floral

From romantic roses to daisy-filled summer days, from cherry blossom in Spring to autumnal glory – if a bouquet of special flowers or a time of year brings special memories of your loved one, we can design a beautiful picture coffin to match your wishes.