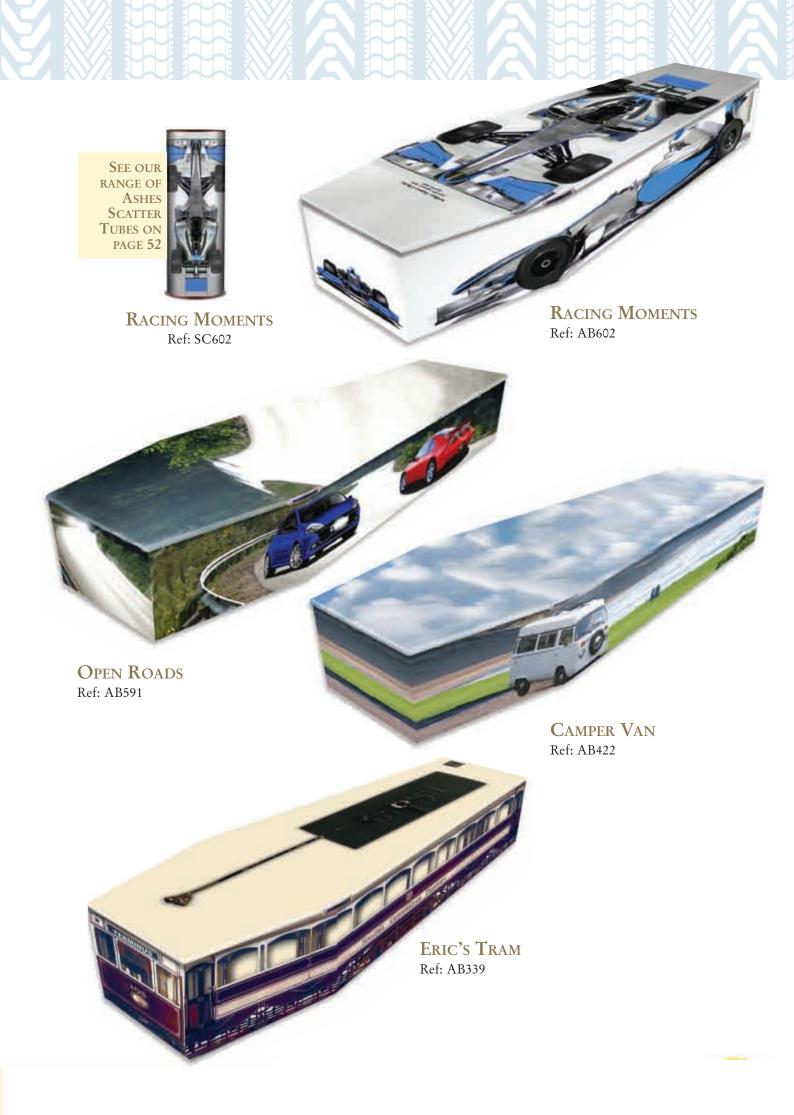

#### Transport

Trains, planes and automobiles... whichever your loved one's preferred method of transport we have a picture coffin to match. So whether he or she enjoyed life on the open road, went trainspotting every weekend or loved flying round the world, you'll find the perfect design right here.

## Transport

I wanted to drop you a note to say a big heartfelt 'thank you' for the stunning drag racing themed coffin that was designed for Robert, my beloved husband. The finished article based on the photos/pictures I sent was absolutely beautiful and captured him so well. It has provided so much comfort to me, knowing that his final journey was completely 'at one' with one of the great passions of his life.

MRS MARGARET VANE

DESTINATION UNKNOWN Ref: AB947

LONDON CAB Ref: AB905

> FIRE TRUCKS Ref: AB1011

ON THE BUSES Ref: AB566